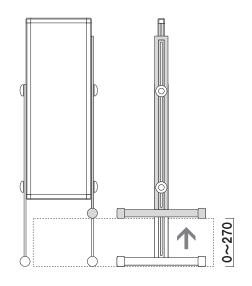

#### 段差や傾斜のある場所でもご使用頂けます。

左右の柱を上下に可動させ高さ調整を行うため、 段差や傾斜のある場所にも設置が可能です。 従来品では置けなかった場所にも、 フレキシブルに対応できます。

段差対応:0~270mm 傾斜対応:0~15度