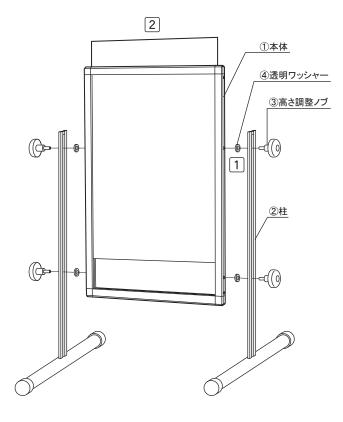

## 構成部品 (作業を始める前に構成部品の確認をお願いします。)

### ◎各部の名称

- ①本体×1 ②柱×2 ③高さ調整ノブ×4 ④透明ワッシャー×4
- ⑤取扱説明書×1

## ◎組立方法

- 1 本体ナット部と柱の間に透明ワッシャーを挟み、高さ調整ノブで固定してください。
- 2 面板は本体フレーム上部の溝から差し込みます。